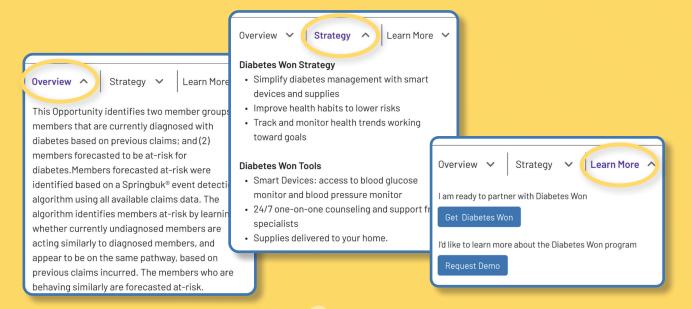

.
- Employer & Partner Match
  Employer and partner sign legal partnership agreements, and Springbuk is granted permission to share employer data with the partner.
- Targeted & Tailored Data
  Springbuk securely shares the employer's members identified data (limited subset) with the partner to initiate program activities.
- The partner begins sending Springbuk monthly program engagement data which is implemented and integrated with the other employer data. This may be CPE, advocacy, biometrics, or other ancillary data types.
- Partner Program Evaluation
  The employer, partner, and Springbuk transparently work together to evaluate the partner's program, including engaged vs non-engaged analysis and other outcomes analytics.

#### springbuk.

Example Springbuk Activate Marketplace Cards