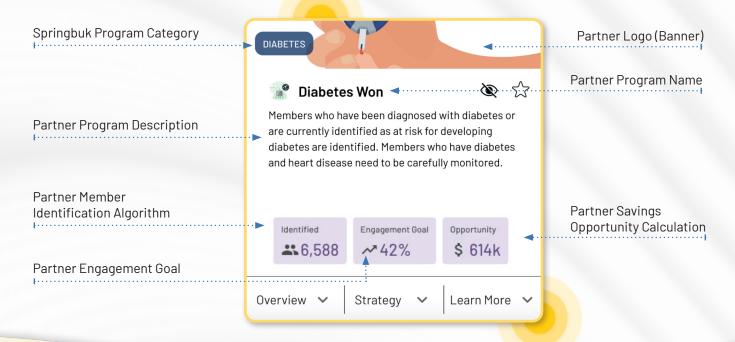

ts.
- Employer & Partner Match
  Employer and partner sign legal partnership agreements, and Springbuk is granted permission to share employer data with the partner.
- Targeted & Tailored Data
  Springbuk securely shares the employer's members identified data (limited subset) with the partner to initiate program activities.
- The partner begins sending Springbuk monthly program engagement data which is implemented and integrated with the other employer data. This may be CPE, advocacy, biometrics, or other ancillary data types.
- Partner Program Evaluation
  The employer, partner, and Springbuk transparently work together to evaluate the partner's program, including engaged vs non-engaged analysis and other outcomes analytics.

#### springbuk.

Example Springbuk Activate Marketplace Cards