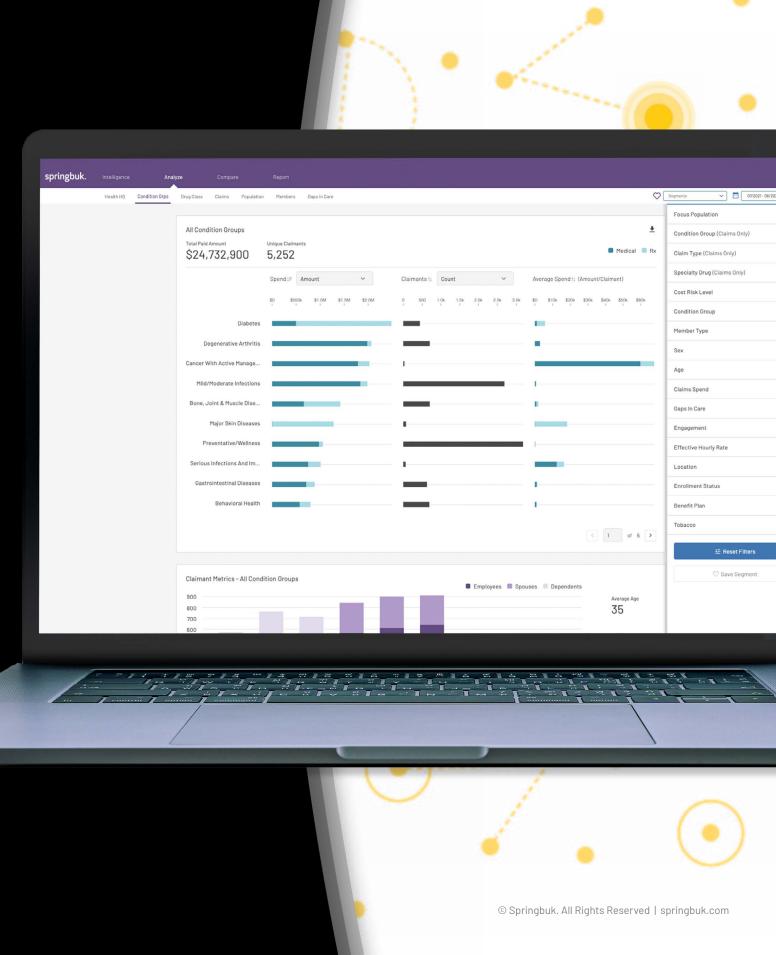

springbuk.

<mark>I like</mark> digging into the data on my own, so it's cool that Springbuk gives me a solid starting point and the tools to drill down more."

For users who want to take their analysis to the next level, this is where your data exploration truly begins as you slice and dice relevant information with a few clicks.

Report Builder: With an intuitive design, featuring drag-and-drop cards from across the Springbuk platform, you can easily build custom stories that are presentation ready.

Analytics Navigator: Deeper insights and guided drill paths around particular action items, such as condition management, service utilization, and specialty drugs.

Ad-hoc Analysis: Drill into the Springbuk data warehouse and explore your data catalog with drag and drop ease, or create custom data visualizations that easily identify actionable information and direction. When you're ready to share, you can download them to PDF, Excel, or Powerpoint for easy distribution.