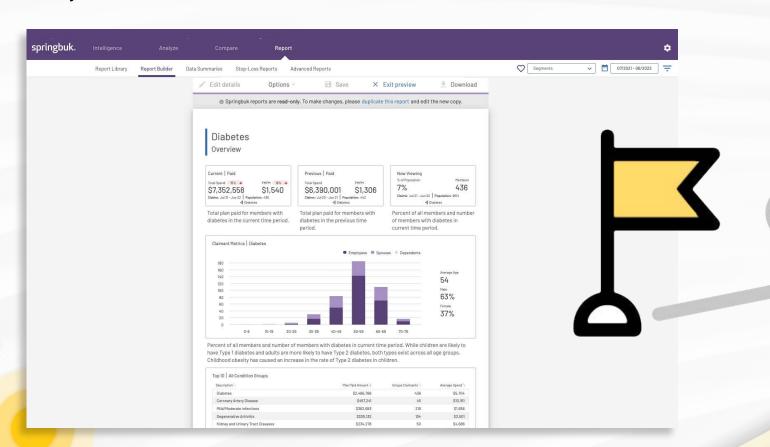

## **Interactive Stories** For Busy HR Professionals

Upon launching the Springbuk application, you can access on-demand actionable stories that provide you and your stakeholders immediate value. With Springbuk, you do not have to manually investigate data and compile your findings - we are here to help guide you through.

**Insights** and **Answers**: Data driven, predictive opportunities and answers: Who is at risk? What are my cost savings opportunities? Are members using care appropriately? Where should I focus my clinical intervention efforts?

On-Demand Story Library: Easy to use, actionable analytics on your cost, utilization, financial risk, and clinical trends, as well as condition-specific profiles alerting you to what was done, why it was done, and where it was done.